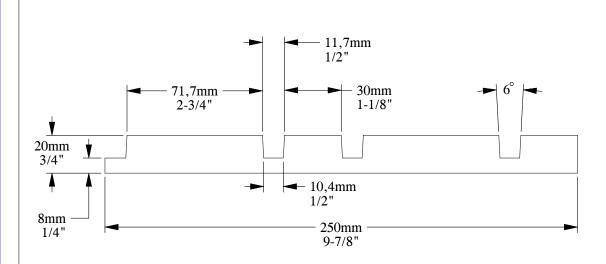

Unless otherwise specified: all dimensions are in millimeters and inches, scale 1:1, length 2 meters

All information in this document is Orac's exclusive property. It may in no case be reproduced, even partly, be communicated to a third party or used for any possible purpose without ORAC's express written permission. Further legal information can be found at https://www.oracdecor.com/en/general-sales-conditions