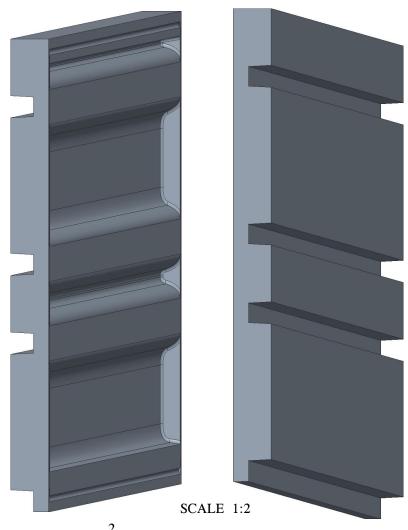

SCALE 1:2

SECTION A-A

<u>Installation</u> area: 0,5m<sup>2</sup>

Biekorfstraat 32 8400 Oostende - Belgium Tel +32 (0)59 80 32 52 www.oracdecor.com info@oracdecor.com Part name: W119

Designed by: ORAC

Designed on: 09-Jun-2021