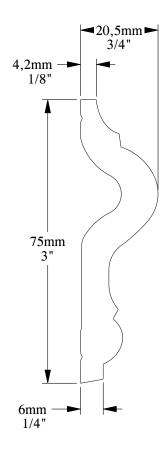

ORAC®

Biekorfstraat 32 8400 Oostende - Belgium Tel +32 (0)59 80 32 52 www.oracdecor.com info@oracdecor.com Part name: PX202

Designed by: ORAC

Designed on: 08-Nov-2021

Unless otherwise specified: all dimensions are in millimeters and inches, scale 1:1, length 2 meters