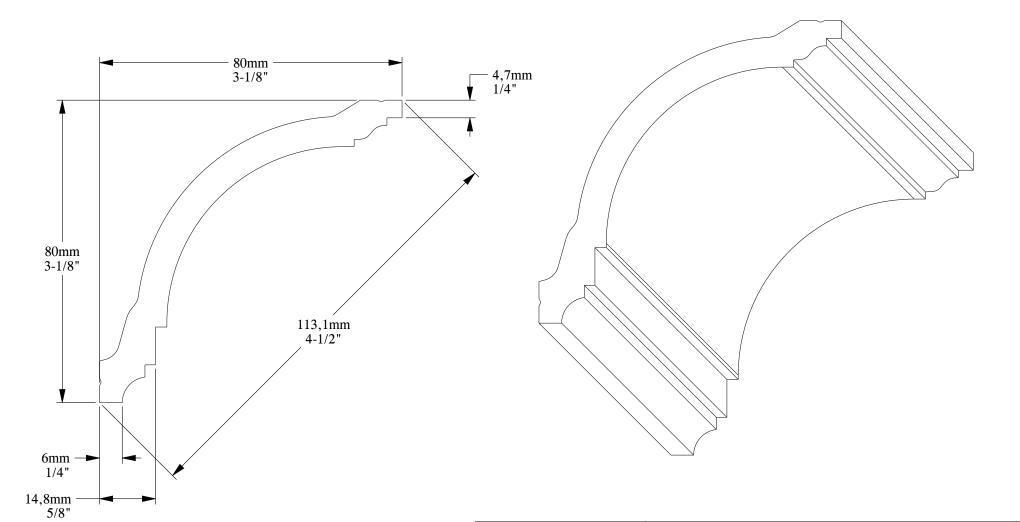

ORAC®

Biekorfstraat 32 8400 Oostende - Belgium Tel +32 (0)59 80 32 52 www.oracdecor.com info@oracdecor.com Part name: CX199

Designed by: ORAC

Designed on: 08-Nov-2021

Unless otherwise specified: all dimensions are in millimeters and inches, scale 1:1, length 2 meters