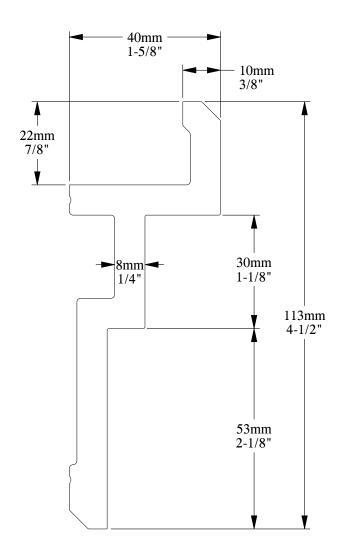

ORAC® DECOR

Biekorfstraat 32 8400 Oostende - Belgium Tel +32 (0)59 80 32 52 www.oracdecor.com info@oracdecor.com Part name: CX196

Designed by: ORAC

Designed on: 08-Nov-2021

Unless otherwise specified: all dimensions are in millimeters and inches, scale 1:1, length 2 meters