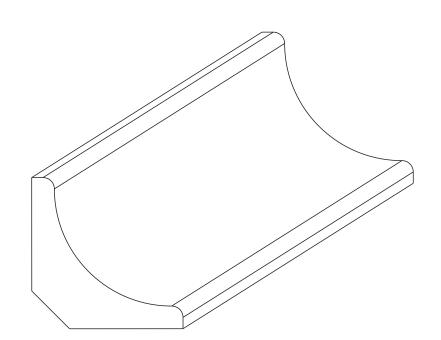

| ORAC <sup>®</sup><br>DECOR                                                                                       | Part name: CX133<br>Designed by: ORAC<br>Designed on: 29-Jul-2005                                                                                                                                                                                                                                                                                                         | Version: 1.0 |
|------------------------------------------------------------------------------------------------------------------|---------------------------------------------------------------------------------------------------------------------------------------------------------------------------------------------------------------------------------------------------------------------------------------------------------------------------------------------------------------------------|--------------|
| Biekorfstraat 32<br>8400 Oostende - Belgium<br>Tel +32 (0)59 80 32 52<br>www.oracdecor.com<br>info@oracdecor.com | All dimensions are in mm unless otherwise specified<br>All information in this document is Orac's exclusive property. It may in no case<br>be reproduced, even partly, be communicated to a third party or used for any<br>possible purpose without ORAC's express written permission.<br>Further legal information can be found at http://www.oracdecor.be/nl/disclaimer |              |