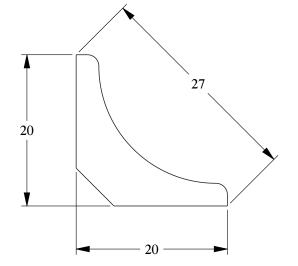

| ORAC <sup>®</sup><br>DECOR                                                                                       | Part name: CX133<br>Designed by: ORAC<br>Designed on: 29-Jul-2005                                                                                                                                                                                                                                                                                                         | Version: 1.0 |
|------------------------------------------------------------------------------------------------------------------|---------------------------------------------------------------------------------------------------------------------------------------------------------------------------------------------------------------------------------------------------------------------------------------------------------------------------------------------------------------------------|--------------|
| Biekorfstraat 32<br>8400 Oostende - Belgium<br>Tel +32 (0)59 80 32 52<br>www.oracdecor.com<br>info@oracdecor.com | All dimensions are in mm unless otherwise specified<br>All information in this document is Orac's exclusive property. It may in no case<br>be reproduced, even partly, be communicated to a third party or used for any<br>possible purpose without ORAC's express written permission.<br>Further legal information can be found at http://www.oracdecor.be/nl/disclaimer |              |