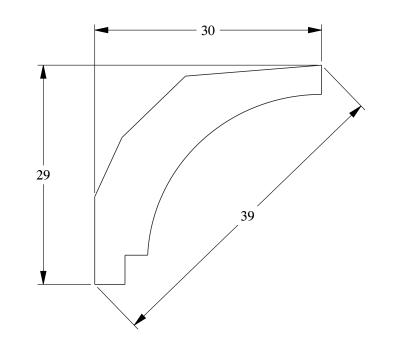

| <b>O</b> RAC <sup>®</sup>                                             | Part name: CX115                                                                                                                                                    | : 1.0        |
|-----------------------------------------------------------------------|---------------------------------------------------------------------------------------------------------------------------------------------------------------------|--------------|
| DECOR                                                                 | Designed by: ORAC                                                                                                                                                   | 1.1.0        |
|                                                                       |                                                                                                                                                                     | Version: 1.( |
|                                                                       | Designed on: 29-Jul-2000                                                                                                                                            | Version: 1.0 |
| Biekorfstraat 32<br>8400 Oostende - Belgium<br>Tel +32 (0)59 80 32 52 | Designed on: 29-Jul-2000<br>All dimensions are in mm unless otherwise specified<br>All information in this document is Orac's exclusive property. It may in no case | Version: 1.( |